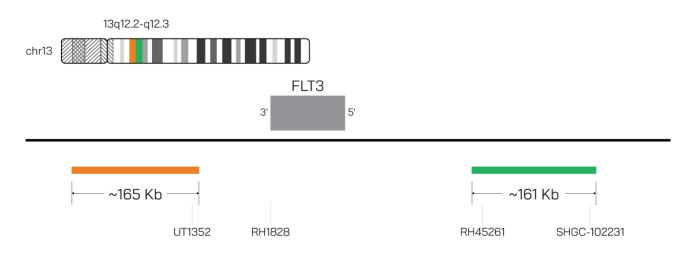

#### Catalog # FLT3BA-20-OG-R-B

IMAGE NOT DRAWN TO SCALE

| Fluorochrome | Localization  |
|--------------|---------------|
| Orange       | 13q12.2       |
| Green        | 13q12.2-q12.3 |

**Lot Number:** 2025-07-02

#### **Product Description - Quality Declaration**

The **FLT3 BA Probe Set** consists of DNA labeled in Spectrum Orange and Spectrum Green prediluted in SwiftFISH fast hybridization buffer. The DNA probe set hybridizes to chromosome 13q12.2-q12.3 in normal metaphase spreads and interphase nuclei.