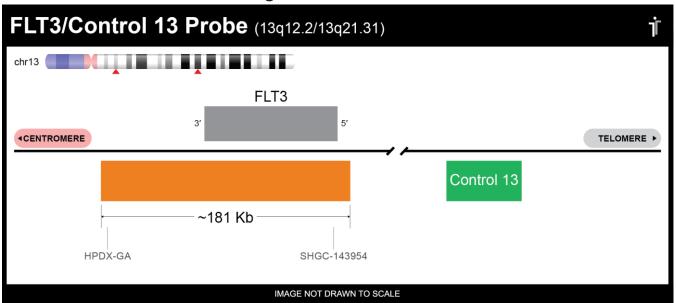

## **CERTIFICATE OF ANALYSIS**

FLT3/Control 13 Probe Set (Orange/Green; 20 Test Kit; 40 μl)
Catalog # FLT3-CHR13-20-ORGR

| Fluorochrome | Localization |
|--------------|--------------|
| Orange       | 13q12.2      |
| Green        | 13q21.31     |

## **Product Description – Quality Declaration**

The FLT3/Control 13 Probe Set consists of DNA labeled in Spectrum Orange and Spectrum Green. The DNA probe set hybridizes to chromosome 13q12.2 (Orange) and 13q21.31 (Green) in normal metaphase spreads and interphase nuclei.