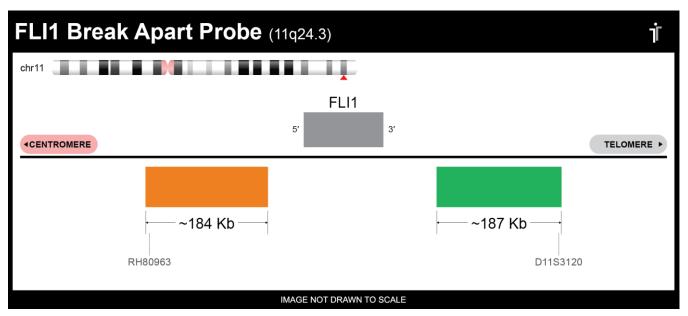

## **CERTIFICATE OF ANALYSIS**

FLI1 BA Probe Set (Orange/Green; 20 Test Kit; 40 μl)
Catalog # FLI1BA-20-ORGR

| Fluorochrome | Localization |
|--------------|--------------|
| Orange       | 11q24.3      |
| Green        | 11q24.3      |

## **Product Description – Quality Declaration**

The **FLI1 BA Probe Set** consists of DNA labeled in Spectrum Orange and Spectrum Green. The DNA probe set hybridizes to chromosome 11q24.3 in normal metaphase spreads and interphase nuclei.