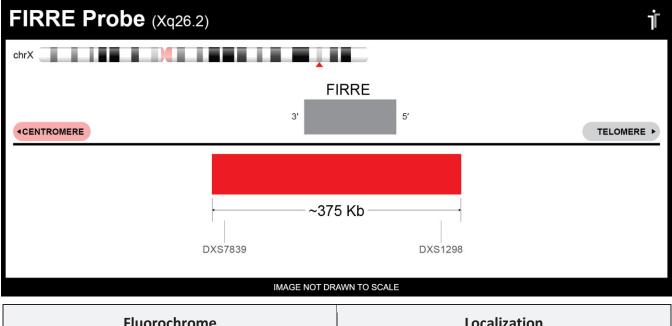

## Catalog # FIRRE-20-RE

| Fluorochrome | Localization |
|--------------|--------------|
| Red          | Xq26.2       |

Lot Number: 2021-11-03

Expiration Date: November 2024

### **Product Description – Quality Declaration**

The **FIRRE Probe Set** consists of DNA labeled in Spectrum Red. The DNA probe set hybridizes to chromosome Xq26.2 in normal metaphase spreads and interphase nuclei.