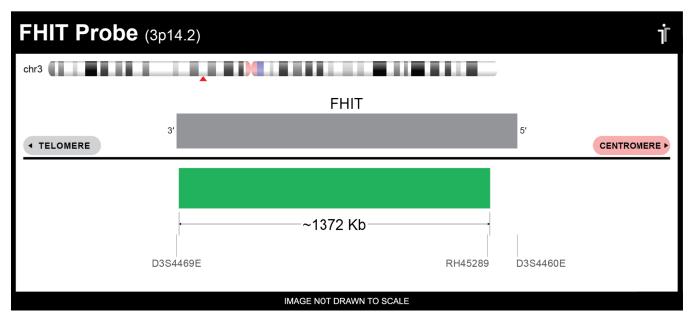

## **Product Description – Quality Declaration**

The **FHIT Probe Set** consists of DNA labeled in Spectrum Green. The DNA probe set hybridizes to chromosome 3p14.2 in normal metaphase spreads and interphase nuclei.