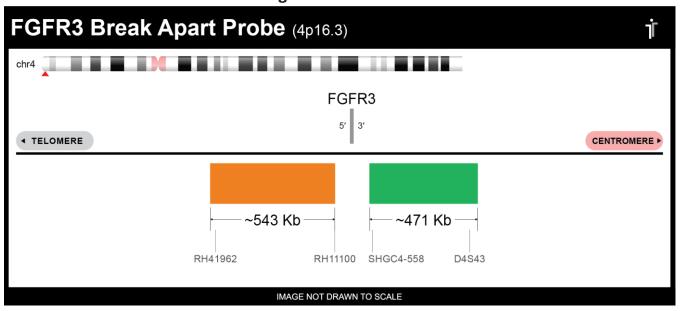

## **CERTIFICATE OF ANALYSIS**

FGFR3 BA Probe Set (Orange/Green; 20 Test Kit; 40 μl)
Catalog # FGFR3BA-20-ORGR

| Fluorochrome | Localization |
|--------------|--------------|
| Orange       | 4p16.3       |
| Green        | 4p16.3       |

## **Product Description – Quality Declaration**

The **FGFR3 BA Probe Set** consists of DNA labeled in Spectrum Orange and Spectrum Green. The DNA probe set hybridizes to chromosome 4p16.3 in normal metaphase spreads and interphase nuclei.