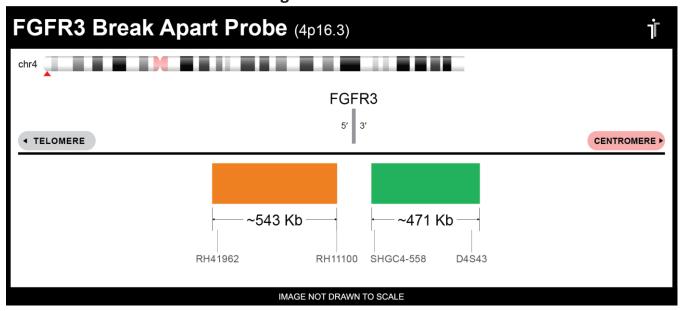

## **Product Description – Quality Declaration**

The **FGFR3 BA Probe Set** consists of DNA labeled in Spectrum Orange and Spectrum Green. The DNA probe set hybridizes to chromosome 4p16.3 in normal metaphase spreads and interphase nuclei.