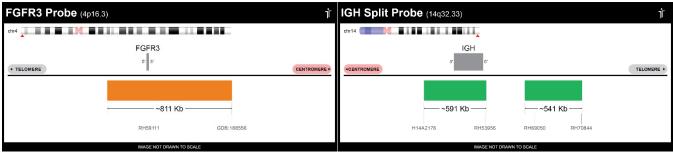

## **CERTIFICATE OF ANALYSIS**

FGFR3/IGH Split Probe Set (Orange/Green; 20 Test Kit; 40 μl)
Catalog # FGFR3-IGH-SPLIT-20-ORGR

| Fluorochrome | Localization |
|--------------|--------------|
| Orange       | 4p16.3       |
| Green        | 14q32.33     |

## **Product Description – Quality Declaration**

The **FGFR3/IGH Split Probe Set** consists of DNA labeled in Spectrum Orange and Spectrum Green. The DNA probe set hybridizes to chromosome 4p16.3 (Orange) and 14q32.33 (Green) in normal metaphase spreads and interphase nuclei. Cross hybridization issues are known to occur.