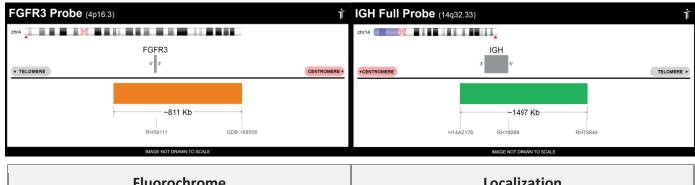

## **CERTIFICATE OF ANALYSIS**

FGFR3/IGH Full Probe Set (Orange/Green; 10 Test Kit; 20 μl)
Catalog # FGFR3-IGH-FULL-10-ORGR

| Fluorochrome | Localization |
|--------------|--------------|
| Orange       | 4p16.3       |
| Green        | 14q32.33     |

## **Product Description – Quality Declaration**

The **FGFR3/IGH Full Probe Set** consists of DNA labeled in Spectrum Orange and Spectrum Green. The DNA probe set hybridizes to chromosome 4p16.3 (Orange) and 14q32.33 (Green) in normal metaphase spreads and interphase nuclei.