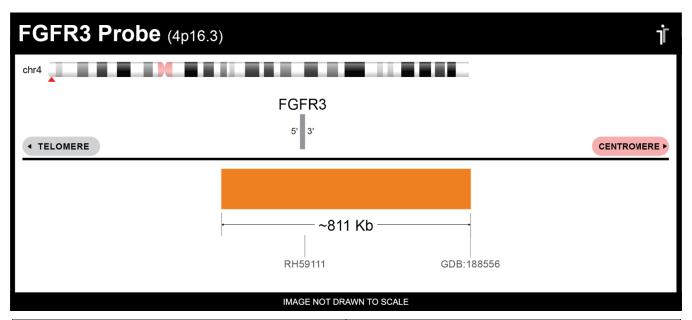

## **Product Description – Quality Declaration**

The **FGFR3 Probe Set** consists of DNA labeled in Spectrum Orange. The DNA probe set hybridizes to chromosome 4p16.3 in normal metaphase spreads and interphase nuclei.