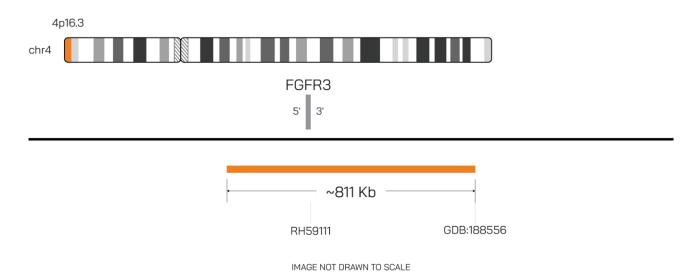

#### Catalog # FGFR3-20-O-R

| Fluorochrome | Localization |
|--------------|--------------|
| Orange       | 4p16.3       |

**Lot Number:** 2025-07-02

Expiration Date: July 2027

## **Product Description - Quality Declaration**

The **FGFR3 Probe Set** consists of DNA labeled in Spectrum Orange. The DNA probe set hybridizes to chromosome 4p16.3 in normal metaphase spreads and interphase nuclei.