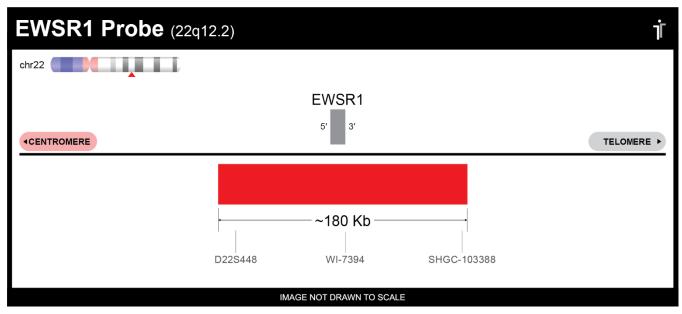

## **CERTIFICATE OF ANALYSIS**

EWSR1 Probe Set (Red; 20 Test Kit; 40 μl) Catalog # EWSR1-20-RE

| Fluorochrome | Localization |
|--------------|--------------|
| Red          | 22q12.2      |

**Lot Number:** 2022-08-03

## **Product Description – Quality Declaration**

The **EWSR1 Probe Set** consists of DNA labeled in Spectrum Red. The DNA probe set hybridizes to chromosome 22q12.2 in normal metaphase spreads and interphase nuclei.