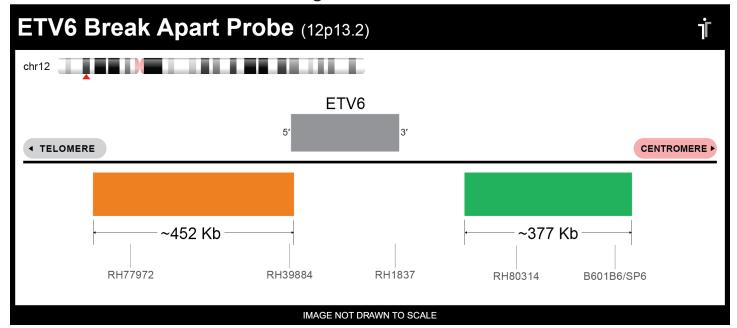

## **CERTIFICATE OF ANALYSIS**

ETV6 BA FISH Probe (Orange/Green; 20 Test Kit; 40 μl)
Catalog # ETV6BA-20-ORGR

| Fluorochrome | Localization |
|--------------|--------------|
| Orange       | 12p13.2      |
| Green        | 12p13.2      |

## **Product Description – Quality Declaration**

The ETV6 BA FISH Probe consists of DNA labeled in Spectrum Orange and Spectrum Green. The DNA probe set hybridizes to chromosome 12p13.2 in normal metaphase spreads and interphase nuclei.