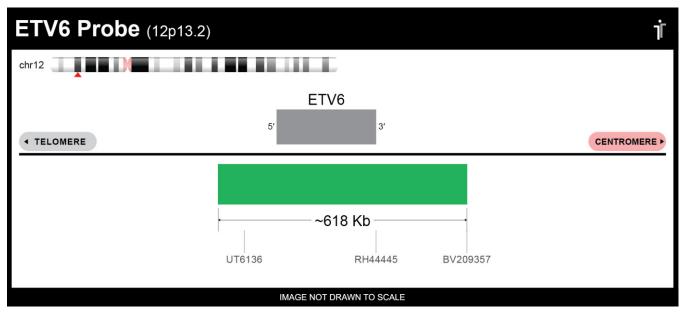

## **Product Description – Quality Declaration**

The **ETV6 Probe Set** consists of DNA labeled in Spectrum Green. The DNA probe set hybridizes to chromosome 12p13.2 in normal metaphase spreads and interphase nuclei.