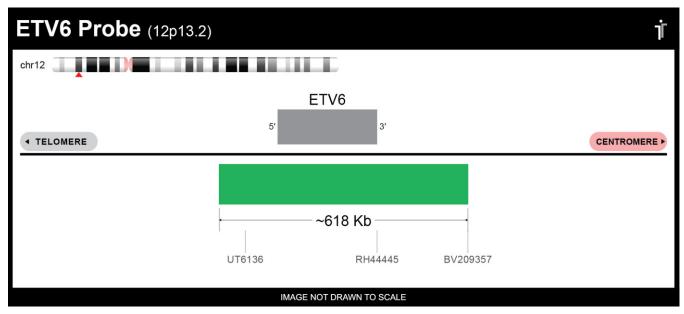

## **CERTIFICATE OF ANALYSIS**

ETV6 Probe Set (Green; 20 Test Kit; 40 μl)
Catalog # ETV6-20-GR

| Fluorochrome | Localization |
|--------------|--------------|
| Green        | 12p13.2      |

**Lot Number:** 2021-10-20

## **Product Description – Quality Declaration**

The **ETV6 Probe Set** consists of DNA labeled in Spectrum Green. The DNA probe set hybridizes to chromosome 12p13.2 in normal metaphase spreads and interphase nuclei.