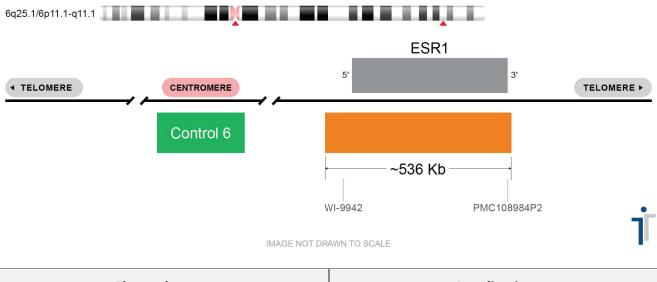

## **CERTIFICATE OF ANALYSIS**

ESR1/CON 6 Probe Set (Orange/Green; 10 Test Kit; 20 μl) Catalog # ESR1-CHR06-10-OG-R

| Fluorochrome | Localization |
|--------------|--------------|
| Orange       | 6q25.1       |
| Green        | 6p11.1-q11.1 |

## **Product Description – Quality Declaration**

The **ESR1/CON 6 Probe Set** consists of DNA labeled in Spectrum Orange and Spectrum Green. The DNA probe set hybridizes to chromosome 6q25.1 (Orange) and 6p11.1-q11.1 (Green) in normal metaphase spreads and interphase nuclei.