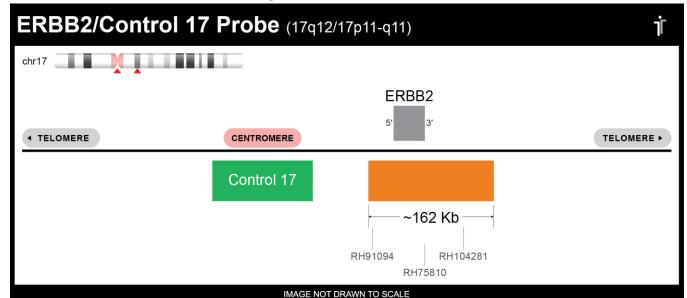

## **CERTIFICATE OF ANALYSIS**

ERBB2/Con 17 FISH Probe (Orange/Green; 20 Test Kit; 40 μl)
Catalog # ERBB2-CHR17-20-ORGR

| Fluorochrome | Localization |
|--------------|--------------|
| Orange       | 17q12        |
| Green        | 17p11-q11    |

## **Product Description – Quality Declaration**

The ERBB2/Con 17 FISH Probe consists of DNA labeled in Spectrum Orange and Spectrum Green. The DNA probe set hybridizes to chromosome 17q12 (Orange) and 17p11-q11 (Green) in normal metaphase spreads and interphase nuclei.