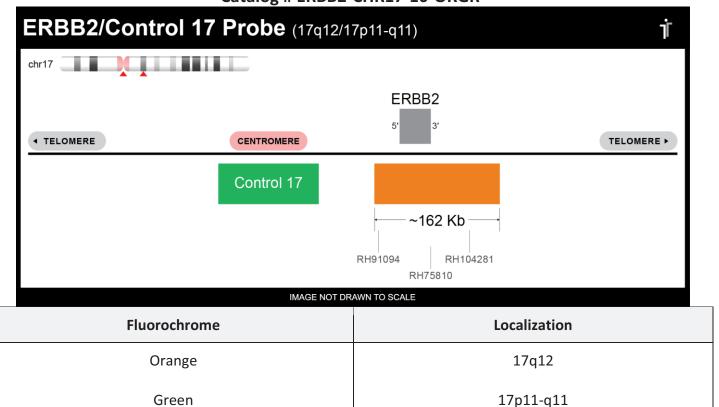

## **Product Description – Quality Declaration**

The **ERBB2/Con 17 FISH Probe** consists of DNA labeled in Spectrum Orange and Spectrum Green. The DNA probe set hybridizes to chromosome 17q12 (Orange) and 17p11-q11 (Green) in normal metaphase spreads and interphase nuclei.