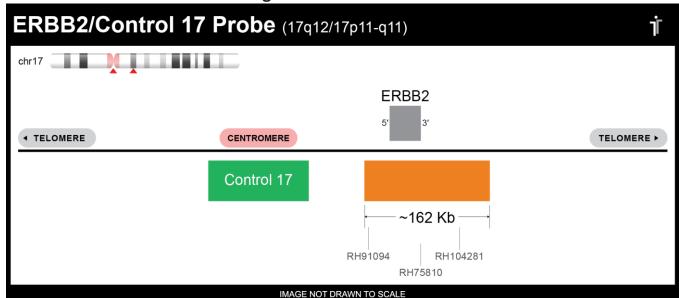

## **CERTIFICATE OF ANALYSIS**

ERBB2/Con 17 FISH Probe (Orange/Green; 10 Test Kit; 20 μl)
Catalog # ERBB2-CHR17-10-ORGR

| Fluorochrome | Localization |
|--------------|--------------|
| Orange       | 17q12        |
| Green        | 17p11-q11    |

## **Product Description – Quality Declaration**

The ERBB2/Con 17 FISH Probe consists of DNA labeled in Spectrum Orange and Spectrum Green. The DNA probe set hybridizes to chromosome 17q12 (Orange) and 17p11-q11 (Green) in normal metaphase spreads and interphase nuclei.