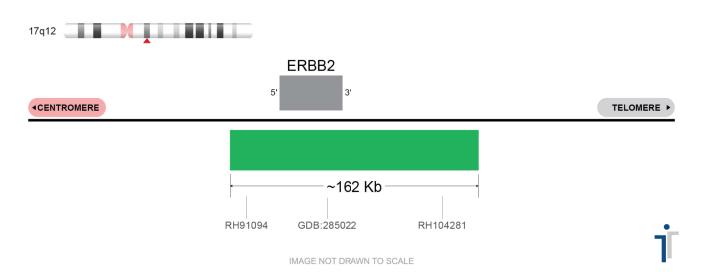

## ERBB2 Probe Set (Green; 20 Test Kit; 40 μl) Catalog # ERBB2-20-G-R

| Fluorochrome | Localization |
|--------------|--------------|
| Green        | 17q12        |

Lot Number: 2025-04-02

Expiration Date: April 2027

## **Product Description – Quality Declaration**

The **ERBB2 Probe Set** consists of DNA labeled in Spectrum Green. The DNA probe set hybridizes to chromosome 17q12 in normal metaphase spreads and interphase nuclei.