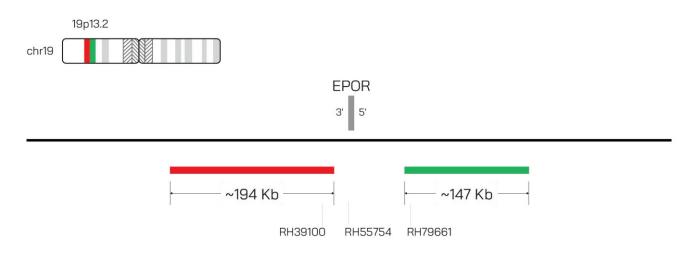

## Certificate of Analysis

EPOR BA Probe Set (Red/Green; 20 Test Kit; 40 μl)

## Catalog # EPORBA-20-RG-R

IMAGE NOT DRAWN TO SCALE

| Fluorochrome | Localization |
|--------------|--------------|
| Red          | 19p13.2      |
| Green        | 19p13.2      |

Lot Number: 2025-06-25

## **Product Description - Quality Declaration**

The **EPOR BA Probe Set** consists of DNA labeled in Spectrum Red and Spectrum Green. The DNA probe set hybridizes to chromosome 19p13.2 in normal metaphase spreads and interphase nuclei.