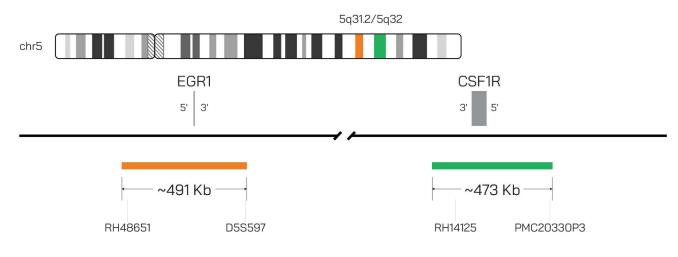

## Catalog # EGR1-CSF1R-EXT-20-OG-R-S

IMAGE NOT DRAWN TO SCALE

| Fluorochrome | Localization |
|--------------|--------------|
| Orange       | 5q31.2       |
| Green        | 5q32         |

### Product Description – Quality Declaration

The *SwISH* EGR1/CSF1R Extended Probe Set consists of DNA labeled in Spectrum Orange and Spectrum Green prediluted in SwiftFISH fast hybridization buffer. The DNA probe set hybridizes to chromosome 5q31.2 (Orange) and 5q32 (Green) in normal metaphase spreads and interphase nuclei.