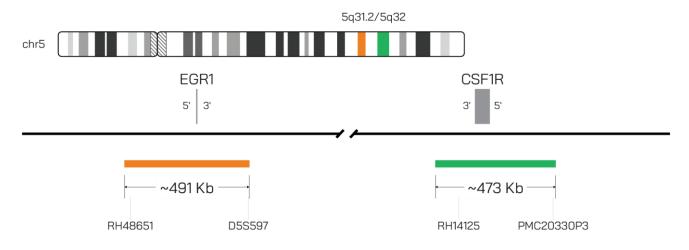

#### Catalog # EGR1-CSF1R-EXT-20-OG-R

IMAGE NOT DRAWN TO SCALE

| Fluorochrome | Localization |
|--------------|--------------|
| Orange       | 5q31.2       |
| Green        | 5q32         |

Lot Number: 2025-06-11

## **Product Description - Quality Declaration**

The **EGR1/CSF1R Extended Probe Set** consists of DNA labeled in Spectrum Orange and Spectrum Green. The DNA probe set hybridizes to chromosome 5q31.2 (Orange) and 5q32 (Green) in normal metaphase spreads and interphase nuclei.