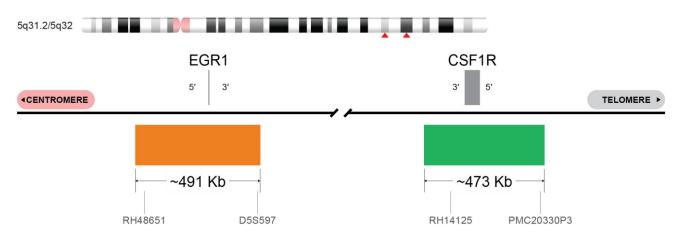

#### IMAGE NOT DRAWN TO SCALE

| Fluorochrome | Localization |
|--------------|--------------|
| Orange       | 5q31.2       |
| Green        | 5q32         |

## **Product Description – Quality Declaration**

The **EGR1/CSF1R EXTENDED Probe Set** consists of DNA labeled in Spectrum Orange and Spectrum Green. The DNA probe set hybridizes to chromosome 5q31.2 (Orange) and 5q32 (Green) in normal metaphase spreads and interphase nuclei.