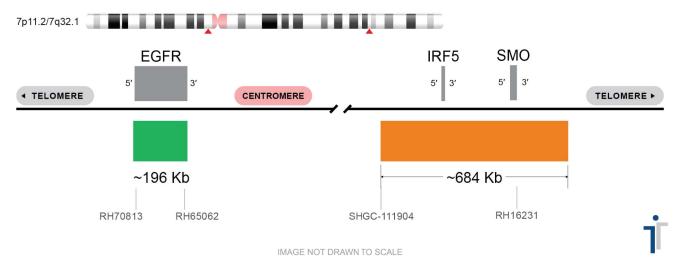

## EGFR/IRF5 Probe Set (Green/Orange; 20 Test Kit; 40 μl) Catalog # EGFR-IRF5-20-GO-R

| Fluorochrome | Localization |
|--------------|--------------|
| Green        | 7p11.2       |
| Orange       | 7q32.1       |

## **Product Description – Quality Declaration**

The **EGFR/IRF5 Probe Set** consists of DNA labeled in Spectrum Green and Spectrum Orange. The DNA probe set hybridizes to chromosome 7p11.2 (Green) and 7q32.1 (Orange) in normal metaphase spreads and interphase nuclei.