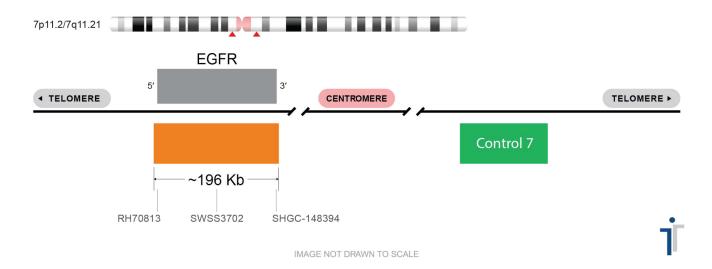

## EGFR/CON 7 Probe Set (Orange/Green; 20 Test Kit; 40 μl) Catalog # EGFR-CHR07-20-OG-R

| Fluorochrome | Localization |
|--------------|--------------|
| Orange       | 7p11.2       |
| Green        | 7q11.21      |

## **Product Description – Quality Declaration**

The **EGFR/CON 7 Probe Set** consists of DNA labeled in Spectrum Orange and Spectrum Green. The DNA probe set hybridizes to chromosome 7p11.2 (Orange) and 7q11.21 (Green) in normal metaphase spreads and interphase nuclei.