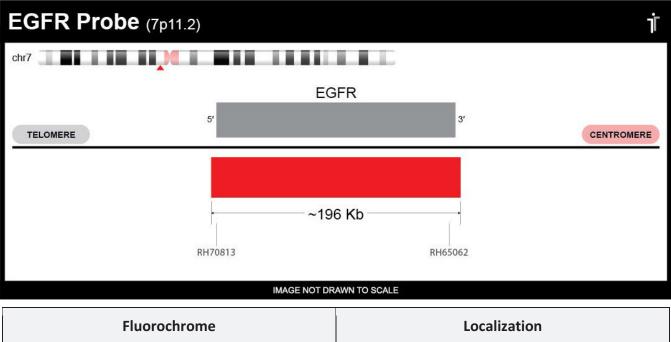

7p11.2

## **Product Description – Quality Declaration**

The **EGFR Probe Set** consists of DNA labeled in Spectrum Red. The DNA probe set hybridizes to chromosome 7p11.2 in normal metaphase spreads and interphase nuclei.