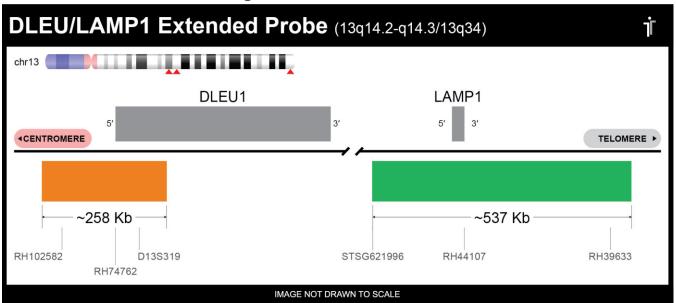

## **CERTIFICATE OF ANALYSIS**

DLEU/LAMP1 Extended Probe Set (Orange/Green; 20 Test Kit; 40 μl)
Catalog # DLEU-LAMP1-EXT-20-ORGR

| Fluorochrome | Localization  |
|--------------|---------------|
| Orange       | 13q14.2-q14.3 |
| Green        | 13q34         |

## **Product Description – Quality Declaration**

The **DLEU/LAMP1 Extended Probe Set** consists of DNA labeled in Spectrum Orange and Spectrum Green. The DNA probe set hybridizes to chromosome 13q14.2-q14.3 (Orange) and 13q34 (Green) in normal metaphase spreads and interphase nuclei.