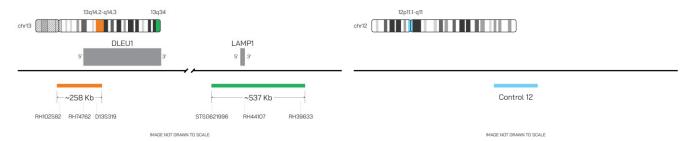

#### Catalog # DLEU-LAMP1-CHR12-20-OGA-R-S

| Fluorochrome | Localization  |
|--------------|---------------|
| Orange       | 13q14.2-q14.3 |
| Green        | 13q34         |
| Aqua         | 12p11.1-q11   |
|              |               |

### **Product Description - Quality Declaration**

The **SwISH DLEU/LAMP1/CON 12 Probe Set** consists of DNA labeled in Spectrum Orange, Spectrum Green, and Spectrum Aqua prediluted in SwiftFISH fast hybridization buffer. The DNA probe set hybridizes to chromosome 13q14.2-q14.3 (Orange), 13q34 (Green), and 12p11.1-q11 (Aqua) in normal metaphase spreads and interphase nuclei.