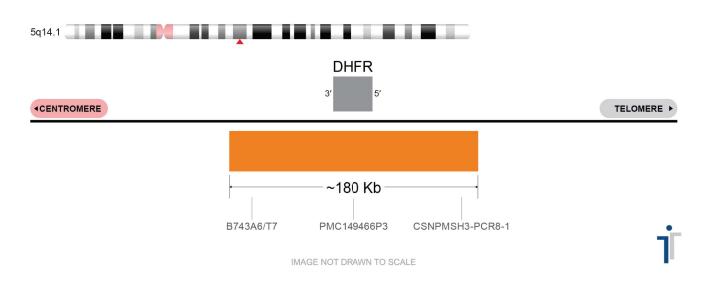

## **Product Description – Quality Declaration**

The **DHFR (RTU) Probe Set** consists of DNA labeled in Spectrum Orange. The DNA probe set hybridizes to chromosome 5q14.1 in normal metaphase spreads and interphase nuclei.