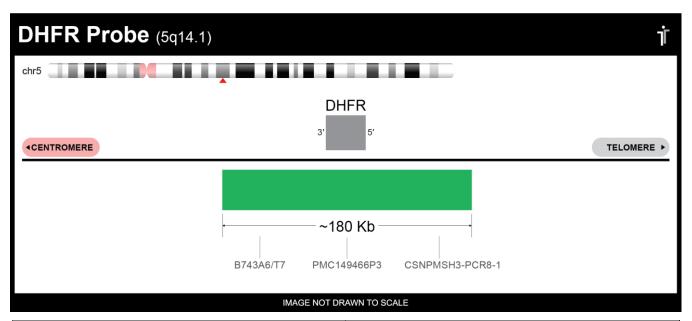

## **Product Description – Quality Declaration**

The **DHFR Probe Set** consists of DNA labeled in Spectrum Green. The DNA probe set hybridizes to chromosome 5q14.1 in normal metaphase spreads and interphase nuclei.