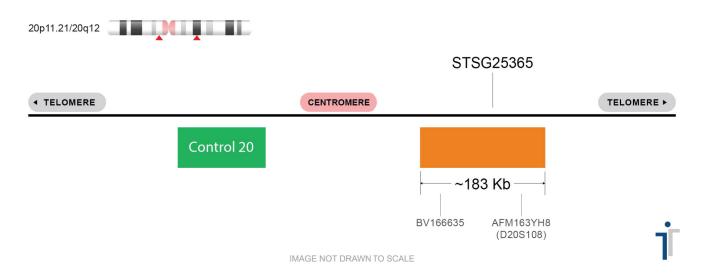

## del20q/20p Probe Set (Orange/Green; 20 Test Kit; 40 μl) Catalog # DEL20Q20P-20-OG-R

| Fluorochrome | Localization |
|--------------|--------------|
| Orange       | 20q12        |
| Green        | 20p11.21     |

## **Product Description – Quality Declaration**

The del20q/20p Probe Set consists of DNA labeled in Spectrum Orange and Spectrum Green. The DNA probe set hybridizes to chromosome 20q12 (Orange) and 20p11.21 (Green) in normal metaphase spreads and interphase nuclei.

Chromosomal location based on GRCh37/hg19 build of human genome assembly.

\*\*\*Third party expiration studies were completed on concentrated probes only. We cannot guarantee the expiration date of probes mixed with buffer and stored reconstituted.\*\*\*