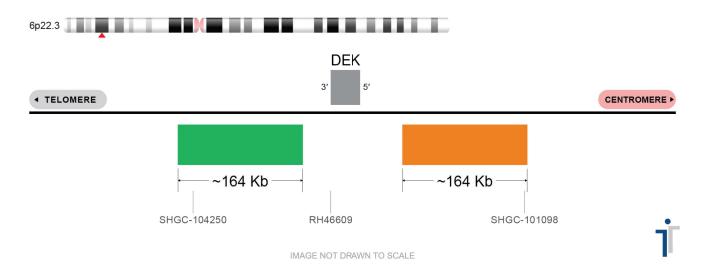

## **CERTIFICATE OF ANALYSIS**

DEK BA Probe Set (Green/Orange; 20 Test Kit; 40 μl) Catalog # DEKBA-20-GO-R

| Fluorochrome | Localization |
|--------------|--------------|
| Green        | 6p22.3       |
| Orange       | 6p22.3       |

## **Product Description – Quality Declaration**

The **DEK BA Probe Set** consists of DNA labeled in Spectrum Green and Spectrum Orange. The DNA probe set hybridizes to chromosome 6p22.3 in normal metaphase spreads and interphase nuclei.