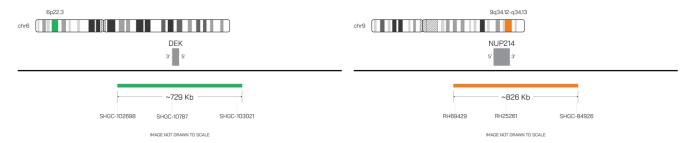

#### Catalog # DEK-NUP214-EXT-20-GO-R

| Fluorochrome | Localization   |
|--------------|----------------|
| Green        | 6p22.3         |
| Orange       | 9q34.12-q34.13 |

Lot Number: 2024-02-14

Expiration Date: February 2027

## **Product Description - Quality Declaration**

The **DEK/NUP214 Extended Probe Set** consists of DNA labeled in Spectrum Green and Spectrum Orange. The DNA probe set hybridizes to chromosome 6p22.3 (Green) and 9q34.12-q34.13 (Orange) in normal metaphase spreads and interphase nuclei.