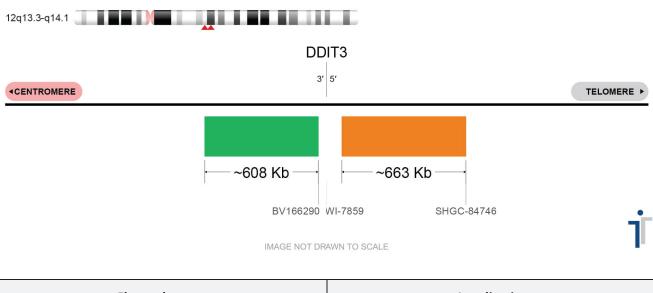

## DDIT3 BA FISH Probe (Green/Orange; 20 Test Kit; 40 µl) Catalog # DDIT3BA-20-GO-R

| Fluorochrome | Localization  |
|--------------|---------------|
| Green        | 12q13.3       |
| Orange       | 12q13.3-q14.1 |

## **Product Description – Quality Declaration**

The **DDIT3 BA FISH Probe** consists of DNA labeled in Spectrum Green and Spectrum Orange. The DNA probe set hybridizes to chromosome 12q13.3-q14.1 in normal metaphase spreads and interphase nuclei.