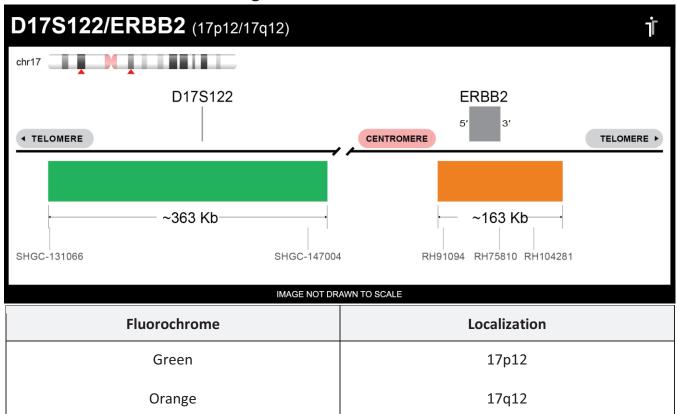

## **Product Description – Quality Declaration**

The **D17S122/ERBB2 Probe Set** consists of DNA labeled in Spectrum Green and Spectrum Orange. The DNA probe set hybridizes to chromosomes 17p12 (Green) and 17q12 (Orange) in normal metaphase spreads and interphase nuclei.