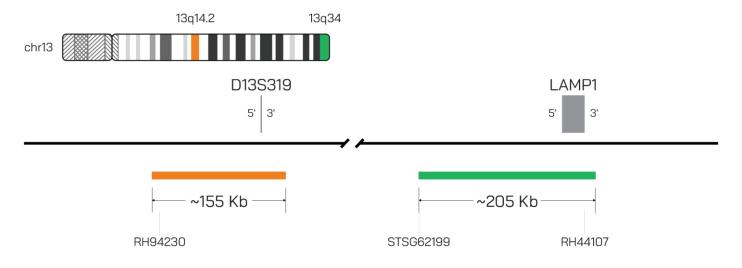

## **CERTIFICATE OF ANALYSIS**

D13S319/LAMP1 FISH Probe (Orange/Green; 10 Test Kit; 20 μl)
Catalog # D13S319-LAMP1-10-ORGR

IMAGE NOT DRAWN TO SCALE

| Fluorochrome | Localization |
|--------------|--------------|
| Orange       | 13q14.2      |
| Green        | 13q34        |

## **Product Description – Quality Declaration**

The **D13S319/LAMP1 FISH Probe** consists of DNA labeled in Spectrum Orange and Spectrum Green. The DNA probe set hybridizes to chromosome 13q14.2 (Orange) and 13q34 (Green) in normal metaphase spreads and interphase nuclei.