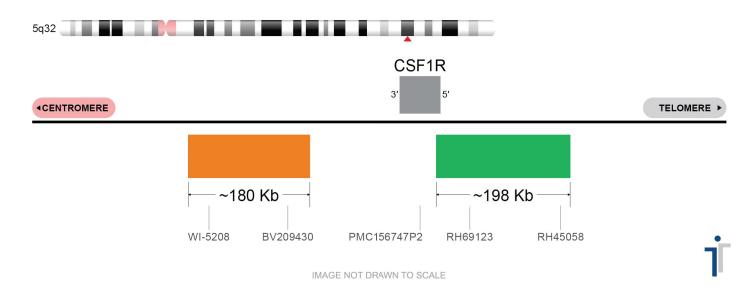

## **CERTIFICATE OF ANALYSIS**

CSF1R BA FISH Probe (Orange/Green; 20 Test Kit; 40 μl) Catalog # CSF1RBA-20-ORGR

| Fluorochrome | Localization |
|--------------|--------------|
| Orange       | 5q32         |
| Green        | 5q32         |

## **Product Description – Quality Declaration**

The **CSF1R BA FISH Probe** consists of DNA labeled in Spectrum Orange and Spectrum Green. The DNA probe set hybridizes to chromosome 5q32 in normal metaphase spreads and interphase nuclei.