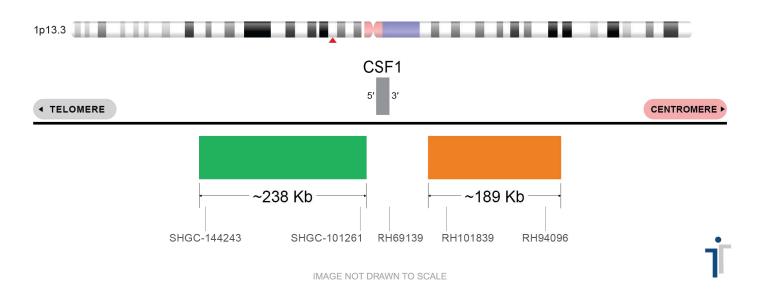

## **CERTIFICATE OF ANALYSIS**

CSF1 BA FISH Probe (Green/Orange; 20 Test Kit; 40 μl)
Catalog # CSF1BA-20-GROR

| Fluorochrome | Localization |
|--------------|--------------|
| Green        | 1p13.3       |
| Orange       | 1p13.3       |

## **Product Description – Quality Declaration**

The **CSF1 BA FISH Probe** consists of DNA labeled in Spectrum Green and Spectrum Orange. The DNA probe set hybridizes to chromosome 1p13.3 in normal metaphase spreads and interphase nuclei.