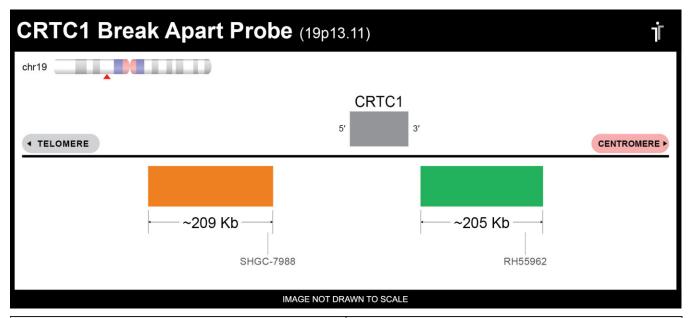

## **CERTIFICATE OF ANALYSIS**

CRTC1 BA FISH Probe (Orange/Green; 20 Test Kit; 40 μl)
Catalog # CRTC1BA-20-ORGR

| Fluorochrome | Localization |
|--------------|--------------|
| Orange       | 19p13.11     |
| Green        | 19p13.11     |

## **Product Description – Quality Declaration**

The **CRTC1 BA FISH Probe** consists of DNA labeled in Spectrum Orange and Spectrum Green. The DNA probe set hybridizes to chromosome 19p13.11 in normal metaphase spreads and interphase nuclei.