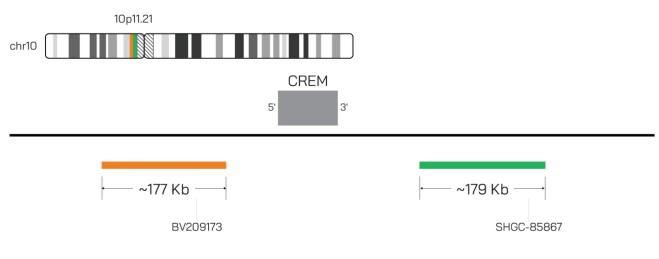

# Catalog # CREMBA-20-OG-R

IMAGE NOT DRAWN TO SCALE

| Fluorochrome | Localization |
|--------------|--------------|
| Orange       | 10p11.21     |
| Green        | 10p11.21     |

### **Product Description – Quality Declaration**

The **CREM BA Probe Set** consists of DNA labeled in Spectrum Orange and Spectrum Green. The DNA probe set hybridizes to chromosome 10p11.21 in normal metaphase spreads and interphase nuclei.