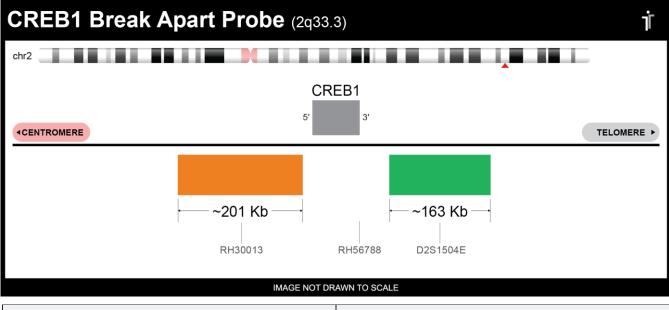

## **CERTIFICATE OF ANALYSIS**

CREB1 BA Probe Set (Orange/Green; 20 Test Kit; 40 µl) Catalog # CREB1BA-20-ORGR

| Fluorochrome | Localization |
|--------------|--------------|
| Orange       | 2q33.3       |
| Green        | 2q33.3       |

## **Product Description – Quality Declaration**

The **CREB1 BA Probe Set** consists of DNA labeled in Spectrum Orange and Spectrum Green. The DNA probe set hybridizes to chromosome 2q33.3 in normal metaphase spreads and interphase nuclei.