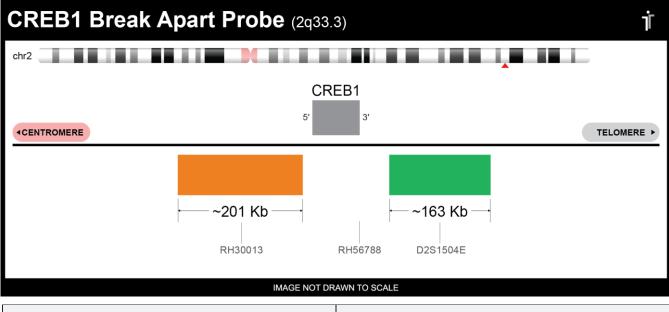

## **CERTIFICATE OF ANALYSIS**

CREB1 BA Probe Set (Orange/Green; 20 Test Kit; 40 µl) Catalog # CREB1BA-20-ORGR

| Fluorochrome | Localization |
|--------------|--------------|
| Orange       | 2q33.3       |
| Green        | 2q33.3       |

## **Product Description – Quality Declaration**

The **CREB1 BA Probe Set** consists of DNA labeled in Spectrum Orange and Spectrum Green. The DNA probe set hybridizes to chromosome 2q33.3 in normal metaphase spreads and interphase nuclei.