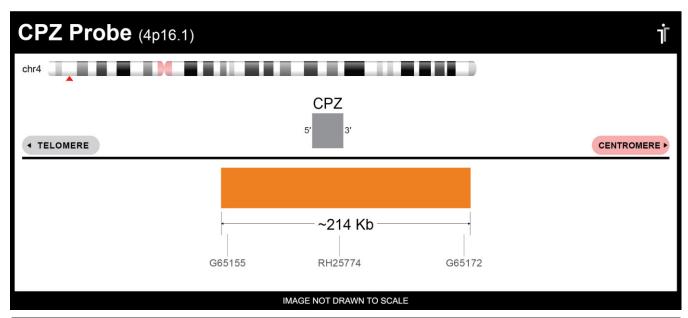

## **Product Description – Quality Declaration**

The **CPZ Probe Set** consists of DNA labeled in Spectrum Orange. The DNA probe set hybridizes to chromosome 4p16.1 in normal metaphase spreads and interphase nuclei.