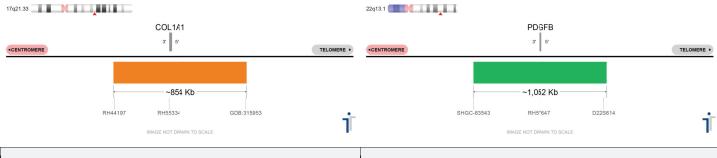

## COL1A1/PDGFB Dual Color FISH Probe (Orange/Green; 20 Test Kit; 40 μl) Catalog # COL1A1-PDGFB-DC-20-ORGR

| Fluorochrome | Localization |
|--------------|--------------|
| Orange       | 17q21.33     |
| Green        | 22q13.1      |

## **Product Description – Quality Declaration**

The **COL1A1/PDGFB Dual Color FISH Probe** consists of DNA labeled in Spectrum Orange and Spectrum Green. The DNA probe set hybridizes to chromosome 17q21.33 (Orange) and 22q13.1 (Green) in normal metaphase spreads and interphase nuclei.

Chromosomal location based on GRCh37/hg19 build of human genome assembly.

\*\*\*Third party expiration studies were completed on concentrated probes only. We cannot guarantee the expiration date of probes mixed with buffer and stored reconstituted.\*\*\*