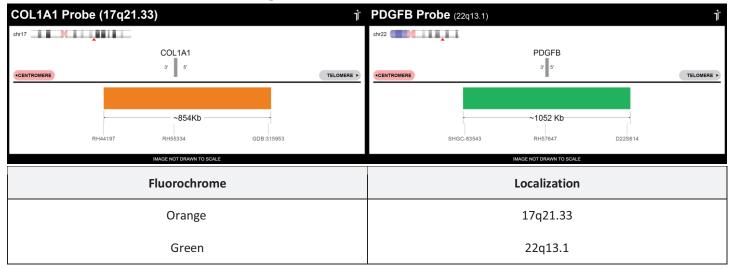

## **Product Description – Quality Declaration**

The **COL1A1/PDGFB Dual Color FISH Probe** consists of DNA labeled in Spectrum Orange and Spectrum Green. The DNA probe set hybridizes to chromosome 17q21.33 (Orange) and 22q13.1 (Green) in normal metaphase spreads and interphase nuclei.