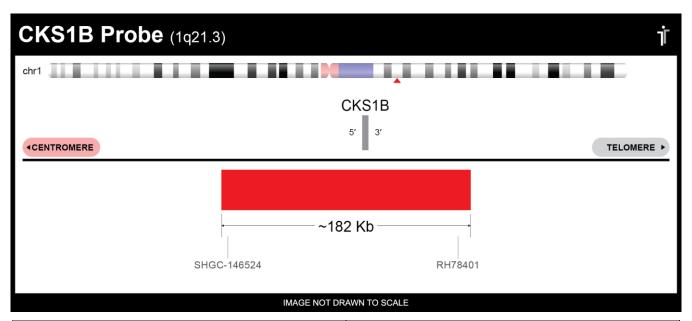

## **CERTIFICATE OF ANALYSIS**

CKS1B Probe Set (Red; 20 Test Kit; 40 μl) Catalog # CKS1B-20-RE

| Fluorochrome | Localization |
|--------------|--------------|
| Red          | 1q21.3       |

Lot Number: 2023-01-19

## **Product Description – Quality Declaration**

The **CKS1B Probe Set** consists of DNA labeled in Spectrum Red. The DNA probe set hybridizes to chromosome 1q21.3 in normal metaphase spreads and interphase nuclei.