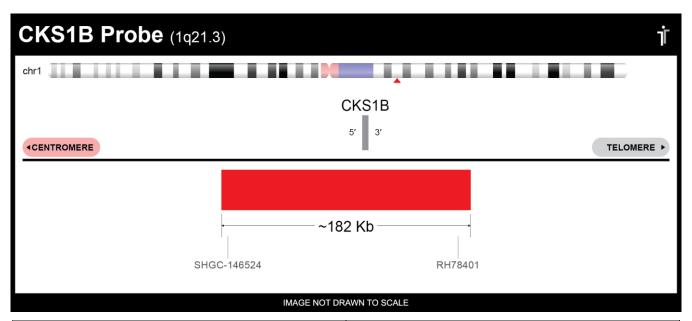

## **CERTIFICATE OF ANALYSIS**

CKS1B Probe Set (Red; 20 Test Kit; 40 μl) Catalog # CKS1B-20-RE

| Fluorochrome | Localization |
|--------------|--------------|
| Red          | 1q21.3       |

Lot Number: 2022-09-14

## **Product Description – Quality Declaration**

The **CKS1B Probe Set** consists of DNA labeled in Spectrum Red. The DNA probe set hybridizes to chromosome 1q21.3 in normal metaphase spreads and interphase nuclei.