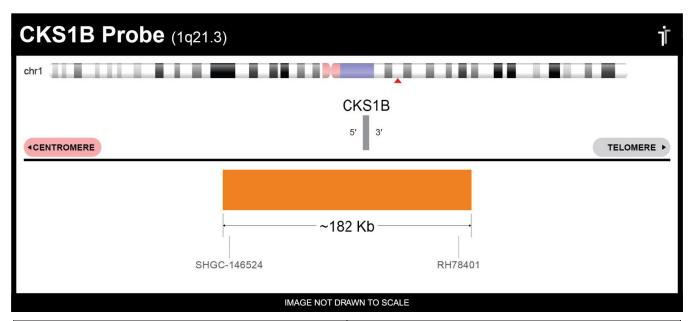

## **CERTIFICATE OF ANALYSIS**

CKS1B Probe Set (Orange; 20 Test Kit; 40 μl) Catalog # CKS1B-20-OR

| Fluorochrome | Localization |
|--------------|--------------|
| Orange       | 1q21.3       |

**Lot Number**: 2022-06-02

## **Product Description – Quality Declaration**

The **CKS1B Probe Set** consists of DNA labeled in Spectrum Orange. The DNA probe set hybridizes to chromosome 1q21.3 in normal metaphase spreads and interphase nuclei.