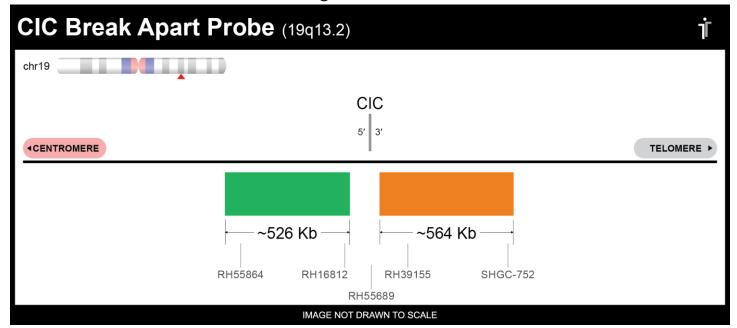

## **CERTIFICATE OF ANALYSIS**

CIC BA FISH Probe (Green/Orange; 20 Test Kit; 40 μl)
Catalog # CICBA-20-GROR

| Fluorochrome | Localization |
|--------------|--------------|
| Green        | 19q13.2      |
| Orange       | 19q13.2      |

## **Product Description – Quality Declaration**

The CIC BA FISH Probe consists of DNA labeled in Spectrum Green and Spectrum Orange. The DNA probe set hybridizes to chromosome 19q13.2 in normal metaphase spreads and interphase nuclei.